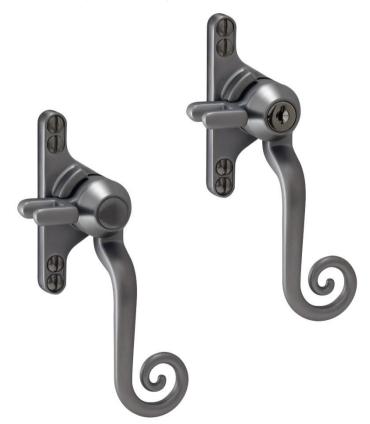

## MP400 Multipoint Monkey-Tail Classic Handle

MP400N12 - Non Locking

MP400K12- Key Locking

PRODUCT FEATURES & TECHNICAL INFORMATION

- A Multipoint handle which replicates the traditional appearance of a cockspur handle with a gear box drive blade for concealed multipoint rail systems
- Variety of drive blades enables compatibility with many window systems
- Screw cover caps are supplied for a contemporary look and colour fixing screws are available for a traditional appearance
- Available with drive blade removed for standard cockspur handle operation
- Suitable for M4 countersunk fixing screws
- Available in several finishes or matching RAL finish on request
- Complimentary B400 design pegstay available in 2 sizes
- Complimentary door handles and escutcheons available for suited look