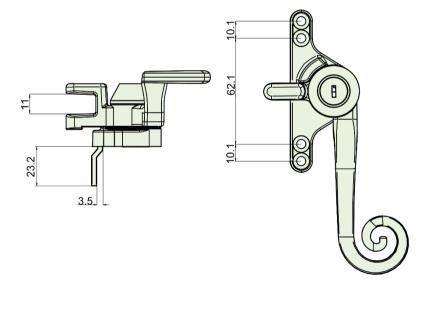

P400 Multipoint Monkey-Tail Classic Handle



MP400N12 - Non Locking

MP400K12- Key Locking

PRODUCT FEATURES & TECHNICAL INFORMATION

- A Multipoint handle which replicates the traditional appearance of a cockspur handle with a gear box drive blade for concealed multipoint rail systems
- Variety of drive blades enables compatibility with many window systems
- Screw cover caps are supplied for a contemporary look and colour fixing screws are available for a traditional appearance
- Available with drive blade removed for standard cockspur handle operation
- Suitable for M4 countersunk fixing screws
- Available in several finishes or matching RAL finish on request
- Complimentary B400 design pegstay available in 2 sizes
- Complimentary door handles and escutcheons available for suited look



Dimensions with Standard Drive Blade

Page XX